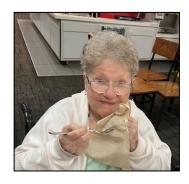

# Hey, What's Shaking?

Residents enjoyed shaking jars containing heavy whipping cream to make homemade butter. This simple activity produced a delicious treat and also provided some rewarding exercise that didn't feel like exercise. Try it sometime!