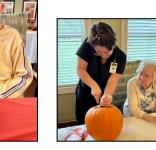

Residents got some Halloween festivities by taking a ride to view the Halloween light display at Bridge Point Farms and later carving or painting pumpkins!

INSPIRATIONAL QUOTE OF THE MONTH

"Be there for others, but never leave yourself behind."