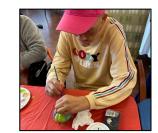

Residents got some Halloween festivities by taking a ride to view the Halloween light display at Bridge Point Farms and later carving or painting pumpkins!

INSPIRATIONAL QUOTE OF THE MONTH

"Be there for others, but never leave yourself behind."