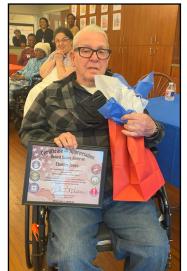

## THANK YOU TO ALL VETERANS!

In celebration of Veteran's Day, we honored and thanked all the Encore Veterans who served our country and defended our freedom.

At our cake and punch social, each veteran was presented with a gift of our

appreciation and certificate of recognition.

We are so grateful for your sacrifice and courage.