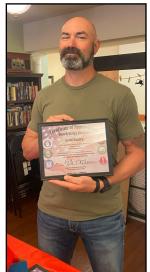

## THANK YOU TO ALL VETERANS!

In celebration of Veteran's Day, we honored and thanked all the Encore Veterans who served our country and defended our freedom.

At our cake and punch social, each veteran was presented with a gift of our

appreciation and certificate of recognition.

We are so grateful for your sacrifice and courage.