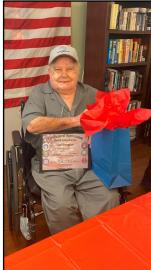

## THANK YOU TO ALL VETERANS!

In celebration of Veteran's Day, we honored and thanked all the Encore Veterans who served our country and defended our freedom.

At our cake and punch social, each veteran was presented with a gift of our

appreciation and certificate of recognition.

We are so grateful for your sacrifice and courage.