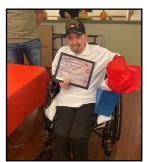

## THANK YOU TO ALL VETERANS!

In celebration of Veteran's Day, we honored and thanked all the Encore Veterans who served our country and defended our freedom.

At our cake and punch social, each veteran was presented with a gift of our

appreciation and certificate of recognition.

We are so grateful for your sacrifice and courage.