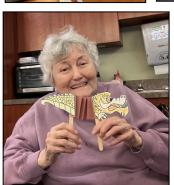

# YEAR OF THE WOODEN DRAGON

2024 brings the year of the wooden dragon. We celebrated with homemade eggrolls and Chinese cuisine. Residents tapped into

their creative side and made their own crafty dragons!