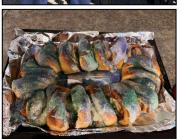

# YEAR OF THE WOODEN DRAGON

2024 brings the year of the wooden dragon. We celebrated with homemade eggrolls and Chinese cuisine. Residents tapped into

their creative side and made their own crafty dragons!