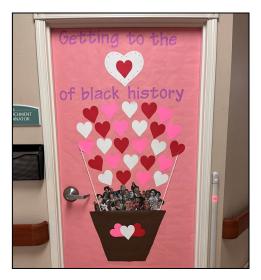

# CELEBRATING BLACK HISTORY MONTH

February was Black History Month! We chose to honor and recognize this important month by decorating the Activity Department's office door with love and historical black figures.

History has shown us that courage can be contagious and hope can take on a life of its own. -Michelle Obama